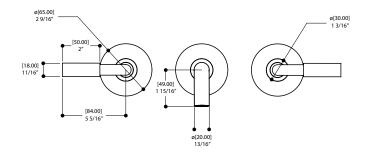

## SPECS AT LARGE

CC spout projection: 8 5/16"-9 1/8"

Total faucet height: 3 1/8"