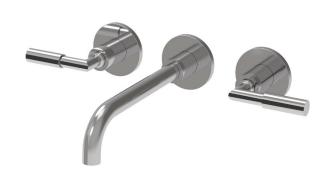

# Geo 27N29

wallmount lavatory faucet

Flow rate: 2.2 gpm

## FEATURES

Solid brass construction Aerated water flow Ceramic cartridge 1/2" NPT connection