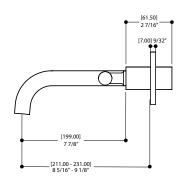

## SPECS AT LARGE

CC spout projection: 8 5/16"-9 1/8"

Total faucet height: 3 1/8"